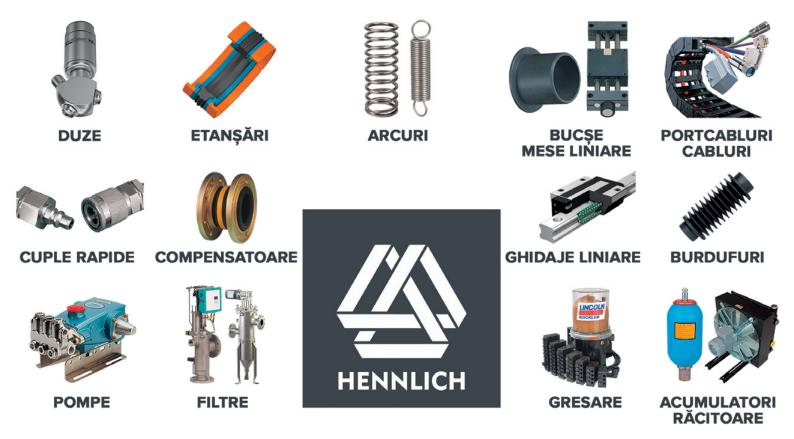

#### Hennlich

HENNLICH, a Romanian-Austrian company, established in 2005, distributes products manufactured within the group as well as of other renowned external partners that it represents in Romania. The main goal is to support the Romanian industry with high quality products, with equipment for last generation machines as well as with technical solutions for each individual request. The product range: Machine building division springs polymer bushings/bearings, polymer joints, slide guides, polymer bearings - IGUS; Cable trays, flexible cables for dynamic applications, gutters -IGUS; Linear ball guides, ball screws, crossed roller bearings, metal joints, ball bushings, cover bellows - THK; Individual equipment and centralized greasing and lubrication systems - LINCOLN / VOGEL Telescopic covers, textile or rubber bellows, blinds Fluid Division Spray nozzles, spray lances, environmental solutions - LECHLER Armatures Pumps of various types, pumping aggregates, dosing systems - SERA, CAT Loading/unloading equipment Cooling systems, oil coolers, accumulators Electric companions for heating Seals, O-rings, sealing plates, sealing cords, hoses